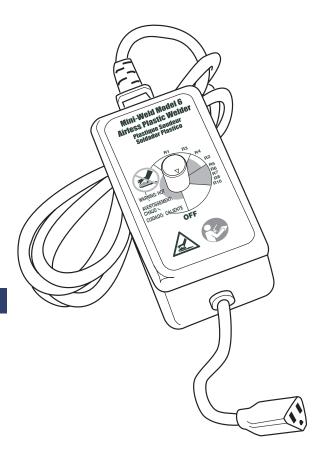

## Temperature Control Switch

P/N: 5600TC

## For Mini-Weld Model 6

The 5600TC is functionally the same as the temperature control switch that comes on the Mini-Weld Model 6. However, this switch is equipped with a receptacle end to make replacing burned out elements quick and easy. Instead of hard wiring the element to the switch, you simply unplug the burned out element and plug in the new one! Replacement can be done in seconds.

## Benefits:

- Saves money by allowing the user to quickly replace heating elements
- Makes upgrading to the "Big Momma" a breeze.
- Increases safety and convenience. No need to open the switch box to wire in the new element.
- Features a new, high quality switch with smoother function.
- · All components available individually.

Makes element replacement fast and easy!

## Kit Contents:

- · Durable rubber cords
- Sturdy, powder coated metal control box
- · Fully grounded
- · High quality switch

- Belt clip for convenience
- Powers up to 150 watt elements!
- 110-120VAC

Company © Company