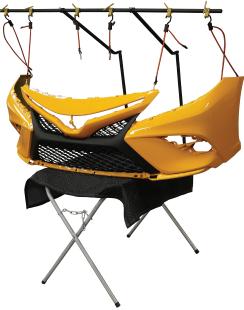

## Bumper Assembly and Repair Workstand

Polyvance's 6076 Bumper Stabilizer is designed to help support today's large, complex, multi-piece bumpers simplifying repairs and assembly.

The Bumper Stabilizer attaches to any scissor stand and provides multiple adjustable anchor points to precisely support fragile bumper components during assembly or repair. Bumper components can be held in virtually any position allowing one technician to do the work of two, while greatly reducing the risk of damage from accidental kinking or dropping of flimsy parts.

- Sturdy, heavy-wall, black oxide-coated tubing is made in the USA and designed to attach quickly to one of your shop's existing scissor stands.
- Six adjustable overhead anchor points designed to help support today's multi-piece bumpers to ease assembly and repair operations.
- Six adjustable bungee cords of various lengths are used with the overhead anchors to secure the bumper to the stand, eliminating the risk of dropping and damaging the bumper.
- Includes all hardware to attach the Bumper Stabilizer to your scissor stand.

#### Benefits:

- Allows you to control the position of the bumper for better technician ergonomics during repair or assembly operations
- Eliminates the hassle and cost of dropping a bumper and scratching the paint right before delivery of the vehicle to the customer.
- Holds the components of multi-piece bumpers closely together to ease their assembly.