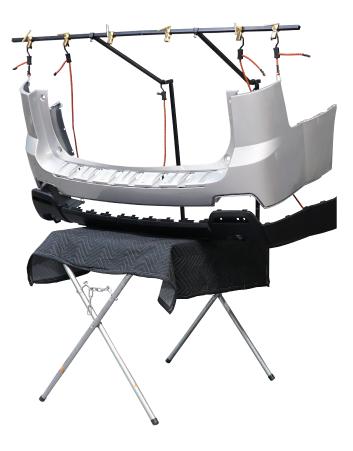

## Bumper Assembly and Repair Workstand

Polyvance's 6076 Bumper Stabilizer is designed to help support today's large, complex, multi-piece bumpers simplifying repairs and assembly.

The Bumper Stabilizer attaches to any scissor stand and provides multiple adjustable anchor points to precisely support fragile bumper components during assembly or repair. Bumper components can be held in virtually any position allowing one technician to do the work of two, while greatly reducing the risk of damage from accidental kinking or dropping of flimsy parts.

- Sturdy, heavy-wall, black oxide-coated tubing is made in the USA and designed to attach quickly to one of your shop's existing scissor stands.
- Six adjustable overhead anchor points designed to help support today's multi-piece bumpers to ease assembly and repair operations.
- Six adjustable bungee cords of various lengths are used with the overhead anchors to secure the bumper to the stand, eliminating the risk of dropping and damaging the bumper.
- Includes all hardware to attach the Bumper Stabilizer to your scissor stand.

#### Benefits:

- Allows you to control the position of the bumper for better technician ergonomics during repair or assembly operations
- Eliminates the hassle and cost of dropping a bumper and scratching the paint right before delivery of the vehicle to the customer.
- Holds the components of multi-piece bumpers closely together to ease their assembly.