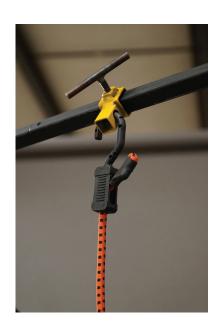

- Sturdy, heavy-wall, black oxide-coated tubing is made in the USA and designed to attach quickly to one of your shop's existing scissor stands.
- Six adjustable overhead anchor points designed to help support today's multi-piece bumpers to ease assembly and repair operations.
- Six adjustable bungee cords of various lengths are used with the overhead anchors to secure the bumper to the stand, eliminating the risk of dropping and damaging the bumper.
- Includes all hardware to attach the Bumper Stabilizer to your scissor stand.