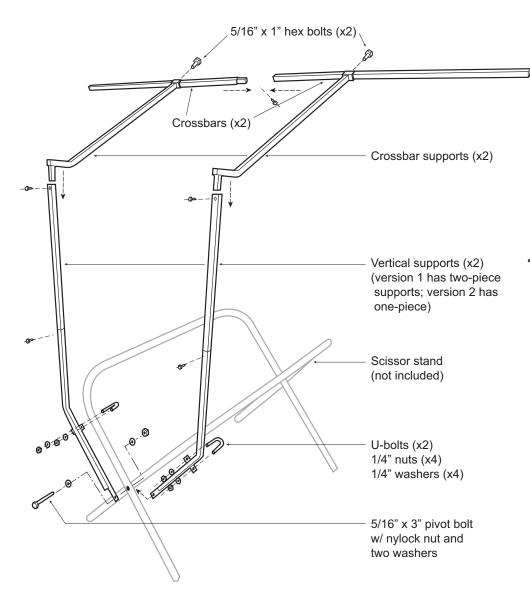

ts:

- Allows you to control the position of the bumper for better technician ergonomics during repair or assembly operations
- Eliminates the hassle and cost of dropping a bumper and scratching the paint right before delivery of the vehicle to the customer.
- Holds the components of multi-piece bumpers closely together to ease their assembly.



#### **Product Contents:**

- · Bumper Stand Support Structure
- · Hardware Mounting Kit
- (6) Six Adjustable Support Cords with Clips
- (6) Six Adjustable Bungee Cord Brackets

#### **Product Specifications:**

- Shipping weight = 16 lb (7.3 kg)
- · Package dimensions: 36 in x 12 in x 4 in (91.5 cm x 30.5 cm x 10.2 cm)
- UPC Code: 694687006204
- Made in USA





**Customer Support:** PH: 800-633-3047 www.polyvance.com

### **Assembly Drawing:**















Customer Support: PH: 800-633-3047 www.polyvance.com